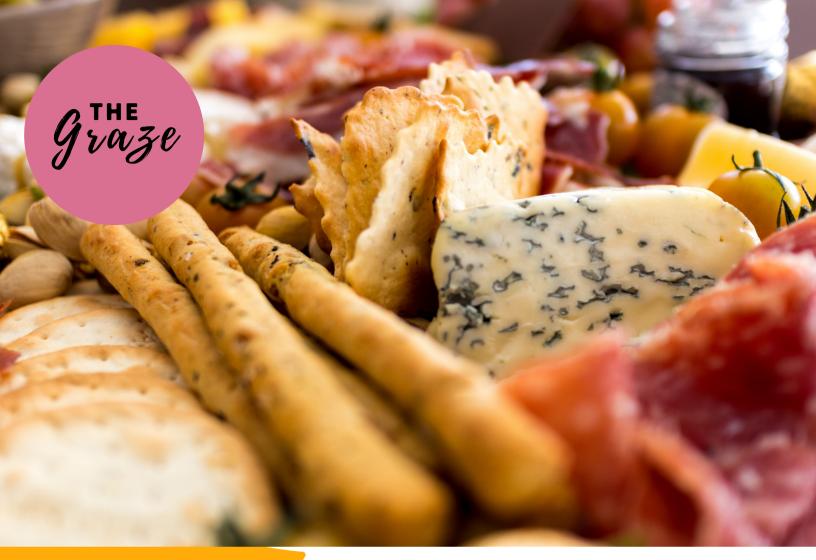

#### Italian Style

Selection of cured meats, olives, cheeses, nuts, Grissinis, breads, chocolate & fruit.